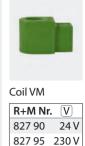

#### Pumps with solenoid valve

Pump VM. Single line intake or double line intake. Pressure adjustable 7 - 14 bar

| R+M Nr. | TYP        | coil  | hub   |
|---------|------------|-------|-------|
| 827 00  | AS47C 1538 | 24 V  | 32 mm |
| 827 10  | AS47C 1538 | 230 V | 32 mm |

| R+M Nr. | TYP        | coil  | hub   |
|---------|------------|-------|-------|
| 827 15  | AS47D 1539 | 230 V | 32 mm |
|         |            |       |       |

#### Universal with solenoid valve. Left/right

824 94 24 V 824 95 230 V

Pump VU. Single line intake or double line intake. Cable 700 mm. Pressure adjustable 6 - 18 bar

| R+M Nr. | TYP    | coil  | hub   |
|---------|--------|-------|-------|
| 824 40  | VU1LR2 | 24 V  | 32 mm |
| 824 45  | VU1LR2 | 230 V | 32 mm |