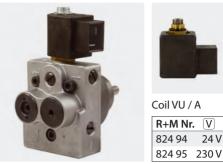

#### Universal with solenoid valve. Left/right

824 94 24 V 824 95 230 V

Pump VU. Single line intake or double line intake. Cable 700 mm. Pressure adjustable 6 - 18 bar

| R+M Nr. | TYP    | coil  | hub   |
|---------|--------|-------|-------|
| 824 40  | VU1LR2 | 24 V  | 32 mm |
| 824 45  | VU1LR2 | 230 V | 32 mm |