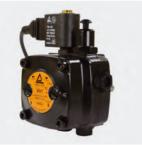

#### Universal with solenoid valve. Left/right

824 94 24 V 824 95 230 V

Pump VU. Single line intake or double line intake. Cable 700 mm. Pressure adjustable 6 - 18 bar

| R+M Nr. | TYP    | coil  | hub   |
|---------|--------|-------|-------|
| 824 40  | VU1LR2 | 24 V  | 32 mm |
| 824 45  | VU1LR2 | 230 V | 32 mm |