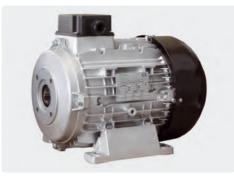

#### Motor with hollow shaft

#### Motor with solid shaft

IP54. 1,400 r.p.m.

| R+M Nr.       | Ø  | hole size 1 x 2 | TYP   | V   | A    | KW  |
|---------------|----|-----------------|-------|-----|------|-----|
| 175 001 061 ج | 24 | 140 x 160 mm    | H100  | 400 | 6,9  | 3   |
| 175 001 081 🚍 | 24 | 140 x 190 mm    | H112  | 400 | 9,4  | 4   |
| 175 001 090 🚍 | 24 | 140 x 190 mm    | H112  | 400 | 12,1 | 5,5 |
| 175 001 120 🚍 | 24 | 140 x 216 mm    | H132S | 400 | 15,4 | 7,5 |
| 175 001 143 🚐 | 24 | 178 x 216 mm    | H132M | 400 | 21,3 | 11  |