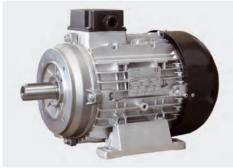

#### Motor with solid shaft

IP54. 1,400 r.p.m.

| R+M Nr.       | Ø  | hole size 1 x 2 | TYP   | V   | A    | KW  |
|---------------|----|-----------------|-------|-----|------|-----|
| 175 001 061 ج | 24 | 140 x 160 mm    | H100  | 400 | 6,9  | 3   |
| 175 001 081 🚍 | 24 | 140 x 190 mm    | H112  | 400 | 9,4  | 4   |
| 175 001 090 🚍 | 24 | 140 x 190 mm    | H112  | 400 | 12,1 | 5,5 |
| 175 001 120 🚍 | 24 | 140 x 216 mm    | H132S | 400 | 15,4 | 7,5 |
| 175 001 143 🚐 | 24 | 178 x 216 mm    | H132M | 400 | 21,3 | 11  |