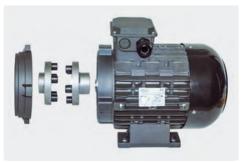

#### Motor with solid shaft

IP54. 1,400 r.p.m.

| R+M Nr.       | Ø  | hole size 1 x 2 | TYP   | V   | A    | KW  |
|---------------|----|-----------------|-------|-----|------|-----|
| 175 001 061 ج | 24 | 140 x 160 mm    | H100  | 400 | 6,9  | 3   |
| 175 001 081 🚍 | 24 | 140 x 190 mm    | H112  | 400 | 9,4  | 4   |
| 175 001 090 🚍 | 24 | 140 x 190 mm    | H112  | 400 | 12,1 | 5,5 |
| 175 001 120 🚍 | 24 | 140 x 216 mm    | H132S | 400 | 15,4 | 7,5 |
| 175 001 143 🚐 | 24 | 178 x 216 mm    | H132M | 400 | 21,3 | 11  |

IP54. 1,400 r.p.m.

| R+M Nr.       | Ø  | hole size 1 x 2 | TYP     | V   | A    | KW  |
|---------------|----|-----------------|---------|-----|------|-----|
| 175 002 004 🗪 | 28 | 140 x 160 mm    | H100    | 400 | 5,1  | 2,2 |
| 175 002 001 🚐 | 28 | 140 x 190 mm    | H112    | 400 | 9,4  | 4   |
| 175 002 002 🚐 | 28 | 140 x 190 mm    | H112    | 400 | 12,6 | 5,5 |
| 175 002 091 🚐 | 38 | 140 x 216 mm    | B3 132S | 400 | 16,8 | 7,5 |
| 175 002 087 🚐 | 38 | 210 x 254 mm    | B3 160M | 400 | 29   | 15  |

# Motors with internal flexible joint RVJ Series

IP54. 1,400 r.p.m.

| R+M Nr.       | Ø  | hole size 1 x 2 | TYP   | V A KW       |
|---------------|----|-----------------|-------|--------------|
| 175 002 400 🚐 | 24 | 140 x 216 mm    | H132S | 400 15,4 7,5 |
| 175 002 401 🚐 | 24 | 178 x 216 mm    | H132M | 400 21,3 11  |
| 175 002 402 🜉 | 24 | 178 x 216 mm    | H132M | 400 17,8 9,2 |
| 175 002 570 興 | 24 | 140 x 216 mm    | H112  | 400 12,1 5,5 |