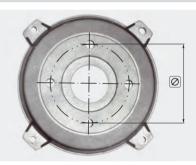

#### Motor with hollow shaft

#### Motor with solid shaft

IP54. 1,400 r.p.m.

| R+M Nr.       | Ø  | hole size 1 x 2 | TYP   | V   | A    | KW  |
|---------------|----|-----------------|-------|-----|------|-----|
| 175 001 061 ج | 24 | 140 x 160 mm    | H100  | 400 | 6,9  | 3   |
| 175 001 081 🚍 | 24 | 140 x 190 mm    | H112  | 400 | 9,4  | 4   |
| 175 001 090 🚍 | 24 | 140 x 190 mm    | H112  | 400 | 12,1 | 5,5 |
| 175 001 120 🚍 | 24 | 140 x 216 mm    | H132S | 400 | 15,4 | 7,5 |
| 175 001 143 🚐 | 24 | 178 x 216 mm    | H132M | 400 | 21,3 | 11  |

# Flange for hollow shaft motor

 R+M Nr.
 TYP
 bolt-circle ∅

 175 300 306 1
 H 100
 75 mm

 175 300 307 4
 H 112
 75 mm

 175 300 305 1
 H 100
 87 mm

 175 300 305 2
 H 112
 87 mm

Further versions of Ravel motors are available on request!