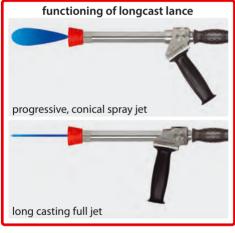

The lance works in the medium pressure range. By means of its very good solidity, good handling and compactness the lance is especially suitable for the intensive use.

The lateral hand grip makes a stepless adjustment of the water jet during the operation possible. A long casting point jet or a progressive, conical spray jet can be set.