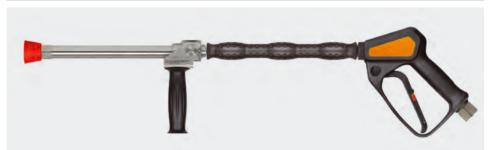

1/2" F. Stainless steel. Longcast lance 350 mm with insulation ST-29 Cool & Compact 330 mm, gun easyfarm365+, grip aside and nozzle protector made out of plastic without nozzle. Max. 250 bar / 60 l/min / 100 °C