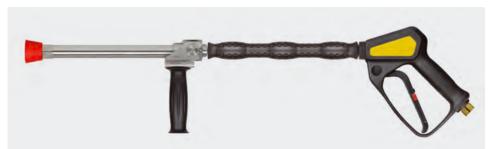

## **Longcast lances**

3/8" F. Stainless steel. Longcast lance 350 mm with insulation ST-29 Cool & Compact 330 mm, gun ST-2300, grip aside and nozzle protector made out of plastic without nozzle. Max. 280 bar / 45 l/min / 100  $^{\circ}$ C

R+M Nr. © ©

200 078 510 nozzle protector without nozzle 3/8" F

1/2" F. Stainless steel. Longcast lance 350 mm with insulation ST-29 Cool & Compact 330 mm, gun ST-2320, grip aside and nozzle protector made out of plastic without nozzle. Max. 150 bar /  $80 \text{ l/min} / 100 ^{\circ}\text{C}$ 