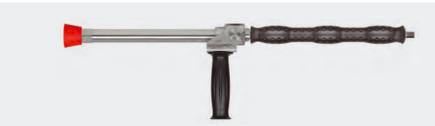

 $1/4^{\circ}$  M. Stainless steel. Longcast lance 350 mm with insulation ST-29 Cool & Compact 330 mm, grip aside and nozzle protector made out of plastic without nozzle.

Max. 280 bar / 130 l/min / 100  $^{\circ}$ C

| R+M Nr.     | <b>(</b>                        | <b>e</b> |
|-------------|---------------------------------|----------|
| 200 078 500 | nozzle protector without nozzle | 1/4" M   |

The longcast lance can be connected to a low pressure pump, to a high pressure pump, to the public water system or to the extinguishing water network.