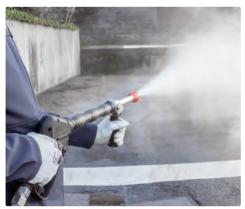

| R+M Nr.     | <b>(</b>                        | <b>e</b> |
|-------------|---------------------------------|----------|
| 200 078 500 | nozzle protector without nozzle | 1/4" M   |

The longcast lance can be connected to a low pressure pump, to a high pressure pump, to the public water system or to the extinguishing water network.

The lance works in the medium pressure range. By means of its very good solidity, good handling and compactness the lance is especially suitable for the intensive use.

The lateral hand grip makes a stepless adjustment of the water jet during the operation possible. A long casting point jet or a progressive, conical spray jet can be set.