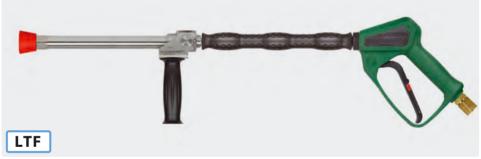

1/2" F. Stainless steel. Longcast lance 350 mm with insulation ST-29 Cool & Compact 330 mm, gun easyfarm365+, grip aside and nozzle protector made out of plastic without nozzle. Max. 250 bar / 60 l/min / 100 °C

| R+M Nr.     | Ð                               | <u>e</u>      |
|-------------|---------------------------------|---------------|
| 200 078 530 | nozzle protector without nozzle | 1/2" F swivel |
|             |                                 |               |