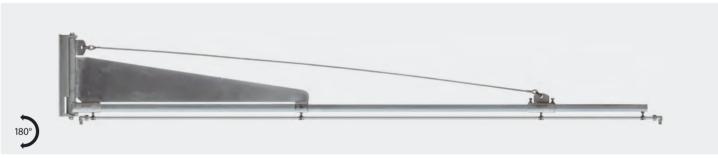

# R+M booms with pressure pipe

Zinc-plated steel. Pipe zinc-plated steel. Maintenance-free. Max. 400 bar

| R+M Nr.  | $\Theta$ | <u>e</u> | Ð      | 8       |
|----------|----------|----------|--------|---------|
| 109 10 🚍 | 2,000 mm | 1/4" M   | 1/4" M | 12.0 kg |
| 109 20 🚍 | 2,500 mm | 1/4" M   | 1/4" M | 14.0 kg |
| 109 30 🚍 | 3,000 mm | 1/4" M   | 1/4" M | 15.0 kg |
| 109 40 🚍 | 3,500 mm | 1/4" M   | 1/4" M | 17.0 kg |