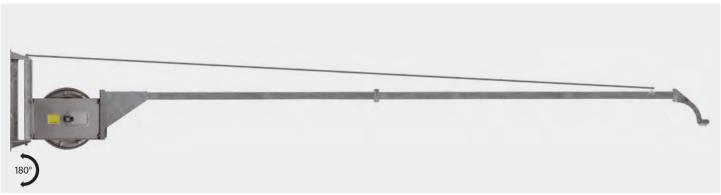

### R+M booms with hose reel ST 14

Zinc-plated steel. Extension with hose reel ST 14 made out of stainless steel. Hose stopper Hose capacity outer  $\bigcirc = \text{hose} \rightarrow 15 \text{ mm} = 14 \text{ m} \cdot 20 \text{ mm} = 12 \text{ m}$ .

Without high pressure hose. Max. 300 bar.

### Attention: Delivery time of approx. 2 weeks!

| R+M Nr.   | $\leftrightarrow$ | Œ      | Ð      | 8       |
|-----------|-------------------|--------|--------|---------|
| 109 825 🚍 | 2,570 mm          | 3/8" F | 3/8" F | 45.0 kg |
| 109 835 🚍 | 3,570 mm          | 3/8" F | 3/8" F | 50.0 kg |
| 109 845 🚐 | 4,570 mm          | 3/8" F | 3/8" F | 54.0 kg |