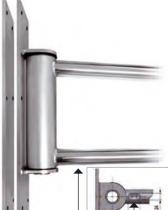

2000/3000

₹180°5

0

1600

**B** 10 1

₹360°¢

Top connection: robust bracket for safe assembly of the boom

Very robust and welded attachment with an optionally available counter plate for your safety (screws M10)