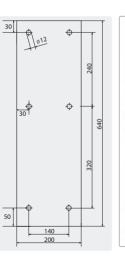

### easywash365+ wall boom counter plate

| Stainless steel. | 10 mm | 1 |  |
|------------------|-------|---|--|
| R+M Nr.          |       |   |  |
| 109 790 419 3    |       |   |  |
|                  |       |   |  |

2000/3000

₹180°5

0

1600

**B** 10 1

₹360°¢

Top connection: robust bracket for safe assembly of the boom

Very robust and welded attachment with an optionally available counter plate for your safety (screws M10)