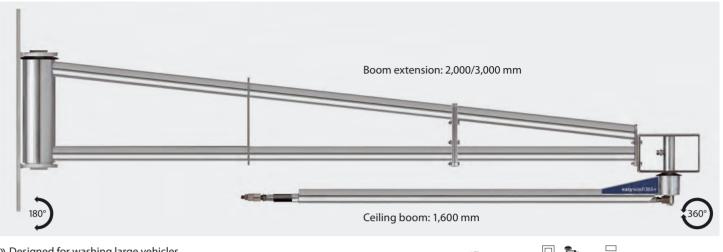

#### Wall boom extension with ceiling boom

- » Designed for washing large vehicles
- » Ceiling boom swivelling 360°, wall boom swivelling by 180°
- » Maintenance-free ball bearing swivels
- » Optionally available counter plate
- » Total length of up to 4,600 mm
- » Max. 275 bar / 120 °C
- » Connection: 3/8" M
- » Material: stainless steel

#### easywash365+ wall boom extension with ceiling boom

| R+M Nr.       | $\longleftrightarrow$ | G      | Ð      |
|---------------|-----------------------|--------|--------|
| 109 760 972 🗪 | 2,000 + 1,600         | 3/8" M | 3/8" M |
| 109 760 973 🔜 | 3,000 + 1,600         | 3/8" M | 3/8" M |

2000/3000

₹180°5

0

1600

**B** 10 1

₹360°¢

Top connection: robust bracket for safe assembly of the boom

Very robust and welded attachment with an optionally available counter plate for your safety (screws M10)