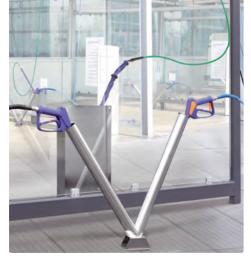

#### easywash365+ twin lance holder

| R+M Nr. | M               |
|---------|-----------------|
| 105 660 | stainless steel |
|         |                 |