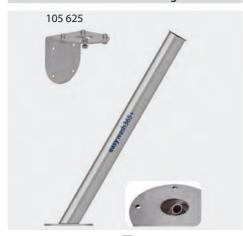

#### Lance holder for floor mounting

16

Lance holder with drain 20 mm. Pipe length 730 mm.

Appropriate wall mounting bracket (105 625)

| R+M Nr. | M               | Pipe- Ø |
|---------|-----------------|---------|
| 105 620 | stainless steel | 60 mm   |
| 105 626 | stainless steel | 100 mm  |