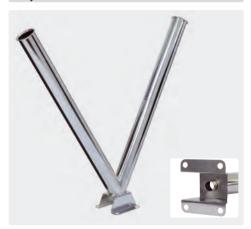

#### easywash365+ twin lance holder

| R+M Nr. | M               |
|---------|-----------------|
| 105 660 | stainless steel |
|         |                 |