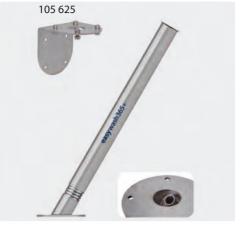

#### Lance holder for floor mounting

16

Lance holder with drain 20 mm. Pipe length 730 mm.

Appropriate wall mounting bracket (105 625)

| R+M Nr. | M               | Pipe- Ø |
|---------|-----------------|---------|
| 105 620 | stainless steel | 60 mm   |
| 105 626 | stainless steel | 100 mm  |