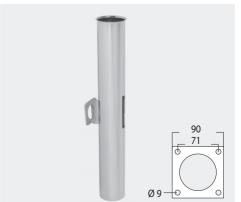

### Lance holder for wall mounting

Pipe length 720 mm. Pipe diameter 100 mm

| R+M Nr.    | M               | 8      |
|------------|-----------------|--------|
| 108 291 43 | stainless steel | 3.3 kg |