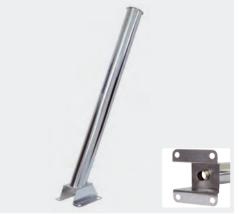

#### Lance holder for floor mounting

16

Lance holder with drain 20 mm. Pipe length 730 mm.

Appropriate wall mounting bracket (105 625)

| R+M Nr. | M               | Pipe- Ø |
|---------|-----------------|---------|
| 105 620 | stainless steel | 60 mm   |
| 105 626 | stainless steel | 100 mm  |