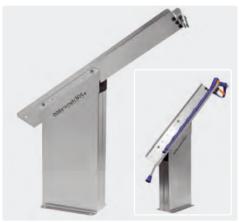

#### easywash365+ carwash lance holder

Stainless steel. Height adjustable. Lance support: 800 mm.

| R+M Nr.     | 8    | 1          | $\leftrightarrow$ |
|-------------|------|------------|-------------------|
| 105 610 060 | 7 kg | 800-900 mm | 710 mm            |