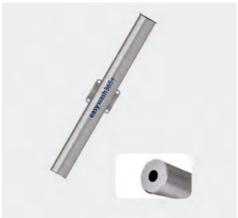

#### Lance holder for wall mounting

Pipe length 590 mm. Pipe diameter 60 mm

| R+M Nr. | M               |  |
|---------|-----------------|--|
| 105 630 | stainless steel |  |
|         |                 |  |