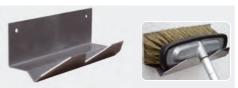

## **Brush holder**

Suitable for all brushes. Hole spacing 202 mm. H x W x D =  $90 \times 250 \times 100$  mm

| R+M Nr.    | M               |  |
|------------|-----------------|--|
| 108 290 30 | stainless steel |  |