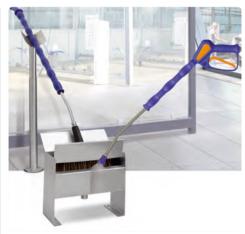

easywash365+ handle (optional): for a safe and ergonomic handling.

Lance with moulded handle, air injector and wash brush (bristles 60 mm). Max. 50  $^{\circ}\text{C}$ 

|            |        |                   | •      | •          |              |              |                 |
|------------|--------|-------------------|--------|------------|--------------|--------------|-----------------|
| R+M Nr.    | TYP    | $\leftrightarrow$ | ISO    | Ð          | Р            | €            | <u>e</u>        |
| 108 271 02 | -      | 1,000 mm          | 800 mm | wash brush | 2.5 - 20 bar | min. 5 l/min | 1/4" M          |
| 108 271 07 | -      | 1,000 mm          | 800 mm | wash brush | 20 - 80 bar  | min. 9 l/min | 1/4" M          |
| 108 273 02 | -      | 1,200 mm          | 800 mm | wash brush | 2.5 - 20 bar | min. 5 l/min | 1/4" M (handle) |
| 108 273 07 | -      | 1,200 mm          | 800 mm | wash brush | 20 - 80 bar  | min. 9 l/min | 1/4" M (handle) |
| 108 271 22 | swivel | 1,000 mm          | 800 mm | wash brush | 2.5 - 20 bar | min. 5 l/min | 1/4" M          |
| 108 271 27 | swivel | 1,000 mm          | 800 mm | wash brush | 20 - 80 bar  | min. 9 l/min | 1/4" M          |
| 108 273 22 | swivel | 1,200 mm          | 800 mm | wash brush | 2.5 - 20 bar | min. 5 l/min | 1/4" M (handle) |
| 108 273 27 | swivel | 1,200 mm          | 800 mm | wash brush | 20 - 80 bar  | min. 9 l/min | 1/4" M (handle) |