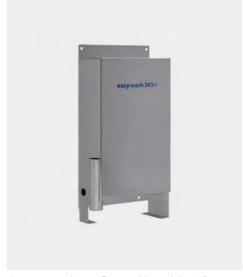

## easywash365+ brush holder

Container with overflow and lateral drain for cleaning. For wall and floor mounting.  $H \times W \times D = 670 \times 340 \times 143 \text{ mm}$ 

| R+M Nr. | M               |
|---------|-----------------|
| 105 810 | stainless steel |