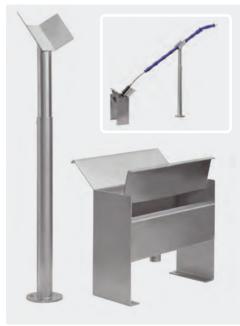

Wash brush holder, two-piece.
For floor mounting and positioning for different length of lances.

Holder: H x W x D: 315 x 305 x 120 mm.

Support pipe: Pipe Ø 42 mm,

height adjustable from 570 to 1,000 mm

| R+M Nr. | M               |  |
|---------|-----------------|--|
| 105 820 | stainless steel |  |

## **Brush holder**

Suitable for all brushes. Hole spacing 202 mm. H x W x D =  $90 \times 250 \times 100$  mm

| R+M Nr.    | M               |  |
|------------|-----------------|--|
| 108 290 30 | stainless steel |  |