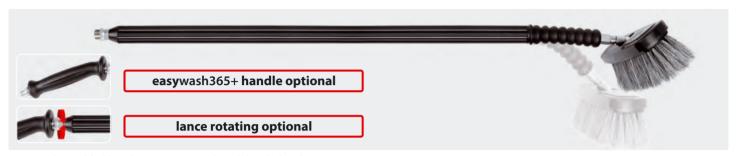

## Mosmatic flex-brush wand – no more washing without coin slot!

Flex-mechanism: The Flex-Brush has an additional feature compared to all existing wands. It's the wobble feature! This will allow the brush head to wobble when not under pressure and become solid when under pressure. The mechanism requires a minimum pressure of 2.5 bar to be used. This will happen through a pin which moves forward. As soon as the pressure drops, the pin will move back to its origin position and the brush head starts to wobble again.

**Integrated swivel (optional):** An integrated swivel at the inlet of the brushwand will give you optimal freedom of movement.

In addition, the high pressure hose will not tangle up and will provide the user a secure handling.

easywash365+ handle (optional): for a safe and ergonomic handling.

Lance with moulded handle, air injector and wash brush (bristles 60 mm). Max. 50  $^{\circ}\text{C}$ 

|            |        |                   | •      | •          |              |              |                 |
|------------|--------|-------------------|--------|------------|--------------|--------------|-----------------|
| R+M Nr.    | TYP    | $\leftrightarrow$ | ISO    | Ð          | Р            | €            | <u>e</u>        |
| 108 271 02 | -      | 1,000 mm          | 800 mm | wash brush | 2.5 - 20 bar | min. 5 l/min | 1/4" M          |
| 108 271 07 | -      | 1,000 mm          | 800 mm | wash brush | 20 - 80 bar  | min. 9 l/min | 1/4" M          |
| 108 273 02 | -      | 1,200 mm          | 800 mm | wash brush | 2.5 - 20 bar | min. 5 l/min | 1/4" M (handle) |
| 108 273 07 | -      | 1,200 mm          | 800 mm | wash brush | 20 - 80 bar  | min. 9 l/min | 1/4" M (handle) |
| 108 271 22 | swivel | 1,000 mm          | 800 mm | wash brush | 2.5 - 20 bar | min. 5 l/min | 1/4" M          |
| 108 271 27 | swivel | 1,000 mm          | 800 mm | wash brush | 20 - 80 bar  | min. 9 l/min | 1/4" M          |
| 108 273 22 | swivel | 1,200 mm          | 800 mm | wash brush | 2.5 - 20 bar | min. 5 l/min | 1/4" M (handle) |
| 108 273 27 | swivel | 1,200 mm          | 800 mm | wash brush | 20 - 80 bar  | min. 9 l/min | 1/4" M (handle) |