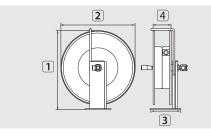

## STK

Series STK made out of deep-drawing metal sheet:

- » Fold-away handwheel
- » Adjustable braking and blocking device.
- » Steel shackle avoids rolling over of the hose.
- » Maintenance-free synthetic bearing sleeves.

- » The hose reels are all equipped with a swivel ST-322. The swivel ST-322 are completely made out of stainless steel and have a slide ring as sealing element.
- » Suitable for the mediums water or water with cleaning detergent, air, oils and greases.

| TYP | outer ∅ = hose ↔ |
|-----|------------------|
| 01  | 15.0  mm = 24  m |
| 02  | 15.0 mm = 36 m   |

Powder-coated steel

| R+M Nr. | <b>E</b> | Ð      | DN | P       | ${\mathbb C}$ | 8      | 1      | 2      | 3      | 4      | TYP |
|---------|----------|--------|----|---------|---------------|--------|--------|--------|--------|--------|-----|
| 760 20  | 3/8" F   | 3/8" F | 10 | 400 bar | 90 °C         | 6.2 kg | 437 mm | 400 mm | 210 mm | 100 mm | 01  |
| 760 30  | 3/8" F   | 3/8" F | 10 | 400 bar | 90 °C         | 6.8 kg | 500 mm | 460 mm | 210 mm | 100 mm | 02  |