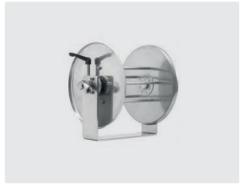

## STKI mini

- » The drum rotates by means of an adjustable handwheel being equipped with a free-wheel polyamide grip.
- » By means of a mechanical brake integrated in the bearing the drum can be slowly decelerated or even totally blocked.
- » Suitable for the mediums water or water with cleaning detergent, air,

oils and greases.

» The hose reels are all equipped with a swivel ST-320.
The swivels ST-320 are completely made out of stainless steel and have a slide ring as sealing element.

Stainless steel V2A / AISI 304

| R+M Nr. | <u>e</u> | Ð      | DN | Р       | ${\mathbb C}$ | 占      | 1      | 2      | 3      | [4]    | TYP |
|---------|----------|--------|----|---------|---------------|--------|--------|--------|--------|--------|-----|
| 739 40  | 3/8" F   | 3/8" F | 8  | 300 bar | 90 °C         | 5,0 kg | 298 mm | 265 mm | 210 mm | 258 mm | 01  |