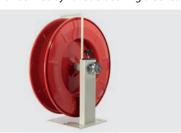

## STK

Series STK made out of deep-drawing metal sheet:

- » Fold-away handwheel
- » Adjustable braking and blocking device.
- » Steel shackle avoids rolling over of the hose.
- » Maintenance-free synthetic bearing sleeves.

- » The hose reels are all equipped with a swivel ST-322. The swivel ST-322 are completely made out of stainless steel and have a slide ring as sealing element.
- » Suitable for the mediums water or water with cleaning detergent, air, oils and greases.

| TYP | outer ∅ = hose ↔ |
|-----|------------------|
| 01  | 15.0  mm = 24  m |
| 02  | 15.0 mm = 36 m   |

Powder-coated steel

| R+M Nr. | <b>E</b> | Ð      | DN | P       | ${\mathbb C}$ | 8      | 1      | 2      | 3      | 4      | TYP |
|---------|----------|--------|----|---------|---------------|--------|--------|--------|--------|--------|-----|
| 760 20  | 3/8" F   | 3/8" F | 10 | 400 bar | 90 °C         | 6.2 kg | 437 mm | 400 mm | 210 mm | 100 mm | 01  |
| 760 30  | 3/8" F   | 3/8" F | 10 | 400 bar | 90 °C         | 6.8 kg | 500 mm | 460 mm | 210 mm | 100 mm | 02  |