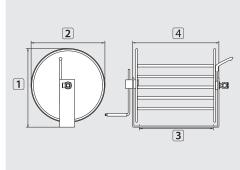

## STKI mini

- » The drum rotates by means of an adjustable handwheel being equipped with a free-wheel polyamide grip.
- » By means of a mechanical brake integrated in the bearing the drum can be slowly decelerated or even totally blocked.
- » Suitable for the mediums water or water with cleaning detergent, air,

oils and greases.

» The hose reels are all equipped with a swivel ST-320.
The swivels ST-320 are completely made out of stainless steel and have a slide ring as sealing element.

Stainless steel V2A / AISI 304

| R+M Nr. | <u>e</u> | Ð      | DN | Р       | ${\mathbb C}$ | 占      | 1      | 2      | 3      | [4]    | TYP |
|---------|----------|--------|----|---------|---------------|--------|--------|--------|--------|--------|-----|
| 739 40  | 3/8" F   | 3/8" F | 8  | 300 bar | 90 °C         | 5,0 kg | 298 mm | 265 mm | 210 mm | 258 mm | 01  |