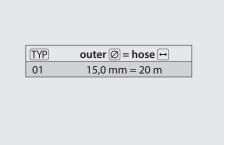

## STKI mini

- » The drum rotates by means of an adjustable handwheel being equipped with a free-wheel polyamide grip.
- » By means of a mechanical brake integrated in the bearing the drum can be slowly decelerated or even totally blocked.
- » Suitable for the mediums water or water with cleaning detergent, air,

oils and greases.

» The hose reels are all equipped with a swivel ST-320.
The swivels ST-320 are completely made out of stainless steel and have a slide ring as sealing element.

Stainless steel V2A / AISI 304

| R+M Nr. | <u>e</u> | Ð      | DN | Р       | ${\mathbb C}$ | 占      | 1      | 2      | 3      | [4]    | TYP |
|---------|----------|--------|----|---------|---------------|--------|--------|--------|--------|--------|-----|
| 739 40  | 3/8" F   | 3/8" F | 8  | 300 bar | 90 °C         | 5,0 kg | 298 mm | 265 mm | 210 mm | 258 mm | 01  |