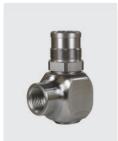

### Swivels ST-322

Repair kit swivel ST-322

| R+M Nr.     |  |
|-------------|--|
| 200 322 490 |  |

 $\ \, \boxdot$  M28 M. DN 12. Max. 300 bar / 90  $^{\circ} C$ 

| R+M Nr.     | 1       | Œ      |
|-------------|---------|--------|
| 200 322 523 | 79.5 mm | 1/2" F |
| 200 322 525 | 79.5 mm | 3/8" F |
|             |         |        |
|             |         |        |