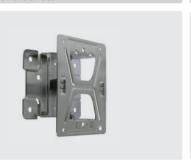

#### Wall swivel brackets

Stainless steel V2A / AISI 304. 80° swivel

| R+M Nr.    | *        |
|------------|----------|
| 763 430 06 | •        |
| 763 530 06 | <b>A</b> |
| 763 540 06 | •        |
|            |          |