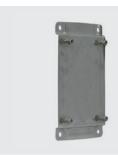

#### Wall brackets

Stainless steel. Optionally as fit-up aid

| R+M Nr.    | * |
|------------|---|
| 763 430 02 | • |
| 763 530 02 |   |
| 763 540 02 | • |
| 763 560 02 | ▼ |