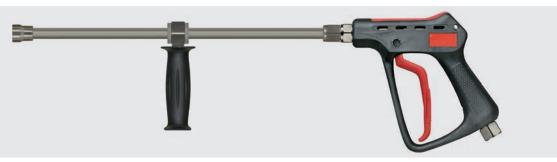

### ST-3600 with lance

Professional ultra high pressure gun with lance 500 mm with grip and sleeve 1/4" F NPT stainless steel without high pressure nozzle. Max.  $600 \text{ bar} / 150 \,^{\circ}\text{C}$ 

| R+M Nr.     | Ð          | <b>©</b> |
|-------------|------------|----------|
| 203 600 630 | 1/4" F NPT | 1/2" F   |