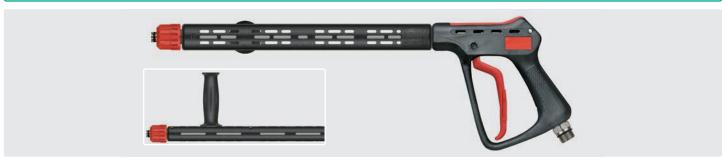

## Suttner 600 bar ultra high pressure guns

Professional ultra high pressure gun with extension ST-9 380 mm, grip and quick screw coupling ST-740 Max. 600 bar / 80 l/min / 150 °C

| R+M Nr.     | Ð     | <b>©</b> |
|-------------|-------|----------|
| 203 600 530 | M24 F | M24 M    |