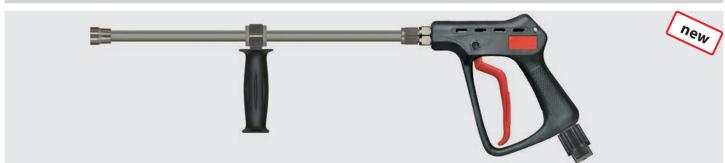

#### ST-3600 with lance

Professional ultra high pressure gun with lance 500 mm with grip and sleeve 1/4" F NPT stainless steel without high pressure nozzle. Max. 600 bar /  $150\,^{\circ}$ C

| R+M Nr.     | <u> </u>   | <b>©</b>      |
|-------------|------------|---------------|
| 203 600 640 | 1/4" F NPT | 1/2" F swivel |