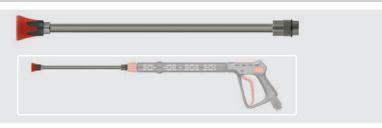

#### Ultra high pressure lances

M24 M. Lance 400 mm with nozzle protector ST-10 without nozzle. Lance for ultra high pressure guns with extension ST-9. Max. 600 bar / 150 °C

| R+M Nr.     | Ð          | <u>©</u> |
|-------------|------------|----------|
| 203 600 470 | 1/4" F NPT | M24 M    |