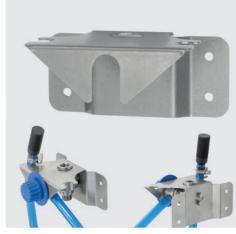

## ST-160 wall mount

Stainless steel. Incl. fastening material for the injector.

Fits for ST-160+161 and 166

| R+M Nr.     |
|-------------|
| 200 160 160 |