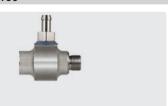

## Injectors ST-160

D

1.1 mm

1.2 mm

1.3 mm

1.4 mm

1.5 mm

1.6 mm

1.7 mm

1.8 mm

1.9 mm

2.0 mm

2.1 mm

2.2 mm

2.3 mm

2.5 mm

2.8 mm

3/8" F: 3/8" M: hose tail 9 mm. Injector for applications with chemicals and foam. The chemical dosing is adjusted by 10 exchangeable nozzle inserts (0.5 - 2.0 mm).

Max. 350 bar / 90 °C

R+M Nr.

200 160 498

200 160 499

200 160 500

200 160 505

200 160 510

200 160 515

200 160 520

200 160 525

200 160 530

200 160 535

200 160 540

200 160 545

200 160 550

200 160 560

200 160 575

3/8" F : 3/8" M : hose tail 9 mm. Injector ST-160 with metering valve ST-161. Max.  $350\,bar\,/\,90\,^{\circ}C$ 

| R+M Nr.     | D      |
|-------------|--------|
| 200 160 599 | 1.1 mm |
| 200 160 600 | 1.2 mm |
| 200 160 601 | 1.3 mm |
| 200 160 602 | 1.4 mm |
| 200 160 603 | 1.5 mm |
| 200 160 604 | 1.6 mm |
| 200 160 605 | 1.7 mm |
| 200 160 606 | 1.8 mm |
| 200 160 607 | 1.9 mm |
| 200 160 608 | 2.0 mm |
| 200 160 609 | 2.1 mm |
| 200 160 610 | 2.2 mm |
| 200 160 611 | 2.3 mm |
| 200 160 613 | 2.5 mm |
| 200 160 614 | 2.8 mm |