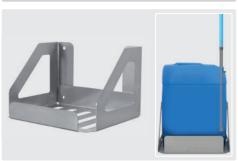

## Wall brackets for canisters

Stainless steel.
Mounting holes 8.5 mm

| R+M Nr.     | HxWxD           | 8   |
|-------------|-----------------|-----|
| 105 000 001 | 160 x 250 x 210 | 1.2 |
| 105 000 002 | 200 x 285 x 310 | 2.0 |