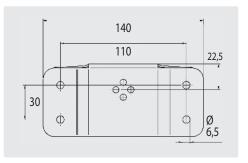

#### Wall brackets for canisters

Stainless steel. Two-part with cover. 4 mounting holes for wall mounting, ø 8.5 mm. Delivery without lock.

H/W/D = 320/198/180 mm.

2 kg

| R+M Nr.     |
|-------------|
| 105 000 018 |