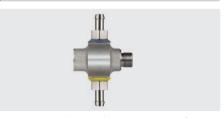

## Injectors ST-166

3/8" F: 3/8" M: 2 hose tails 9 mm. Injector for applications with chemicals and foam. The injector sucks in/admixes up to two chemicals at the same time.

The chemical dosing is adjusted by 2 x 10 exchangeable nozzle inserts (0.5 - 2.0 mm).

Max. 350 bar / 90 °C

| R+M Nr.     | D      |
|-------------|--------|
| 200 166 500 | 1.3 mm |
| 200 166 510 | 1.6 mm |
| 200 166 530 | 1.9 mm |