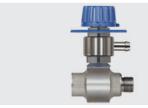

200 160 535

200 160 540

200 160 545

200 160 550

200 160 560

200 160 575

3/8" F : 3/8" M : hose tail 9 mm. Injector ST-160 with metering valve ST-161. Max.  $350\,bar\,/\,90\,^{\circ}C$ 

| R+M Nr.     | D      |
|-------------|--------|
| 200 160 599 | 1.1 mm |
| 200 160 600 | 1.2 mm |
| 200 160 601 | 1.3 mm |
| 200 160 602 | 1.4 mm |
| 200 160 603 | 1.5 mm |
| 200 160 604 | 1.6 mm |
| 200 160 605 | 1.7 mm |
| 200 160 606 | 1.8 mm |
| 200 160 607 | 1.9 mm |
| 200 160 608 | 2.0 mm |
| 200 160 609 | 2.1 mm |
| 200 160 610 | 2.2 mm |
| 200 160 611 | 2.3 mm |
| 200 160 613 | 2.5 mm |
| 200 160 614 | 2.8 mm |