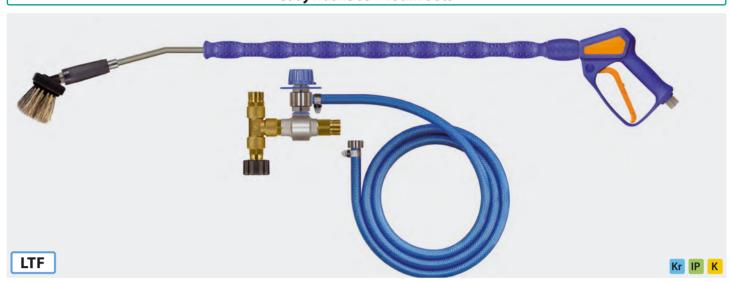

## easywash365+ foam sets

easywash365+ foam set: easywash365+ spray gun, lance and brush with turbofoam365+ air injector by Suttner and injector ST-160 (M22 F and 2 x M22 M) with metering valve ST-161, suction hose 1,000 mm and suction filter ST-32. Max. 310 bar / 90 °C

| R+M Nr.         | Ð                                                        |          | Œ             |
|-----------------|----------------------------------------------------------|----------|---------------|
| 502 600 100 000 | lance and brush with turbofoam365+ air injector (1.9 mm) | 900 mm   | 3/8" F swivel |
| 502 601 100 000 | lance and brush with turbofoam365+ air injector (1.9 mm) | 1,200 mm | 3/8" F swivel |