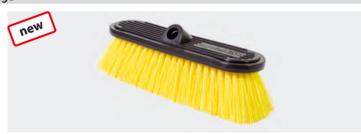

## easyclean365+ washing brushes with coarse thread and water passage

Bristles 60mm. Soft. 250 x 80 mm

Bristles 60mm. Hard. 250 x 80 mm

| 525 000 10 1 525 010 10 1 | R+M Nr. VPE  | R+M Nr. VPE  |
|---------------------------|--------------|--------------|
|                           | 525 000 10 1 | 525 010 10 1 |