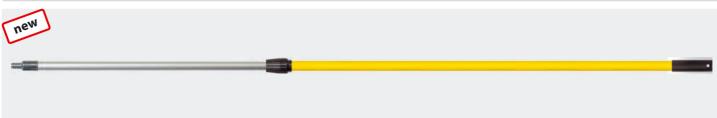

### Fiberglass lances with coarse thread

Telescopic lances made of fiberglass with coarse thread. Extendable without water flow

| R+M Nr.    | ullet            |
|------------|------------------|
| 525 050 10 | 1,020 - 1,800 mm |
| 525 070 10 | 1,920 - 3,600 mm |