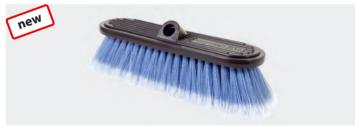

## easyclean365+ washing brushes with coarse thread and water passage

Bristles 60mm. Soft. 250 x 80 mm

Bristles 60mm. Hard. 250 x 80 mm

| 525 000 10 1 525 010 10 1 | R+M Nr. VPE  | R+M Nr. VPE  |
|---------------------------|--------------|--------------|
|                           | 525 000 10 1 | 525 010 10 1 |