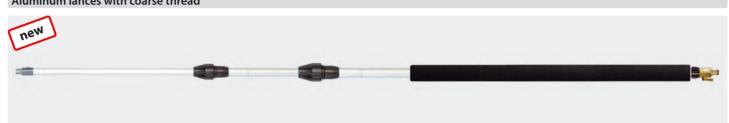

#### Aluminum lances with coarse thread

Telescopic lance made of aluminum with cord thread. Ergonomic handle with insulated grip area and ball valve. Extendable with water flow

| R+M Nr.    | lack lack        | 0                        |
|------------|------------------|--------------------------|
| 525 300 10 | 1,500 - 3,500 mm | coupler plug «universal» |