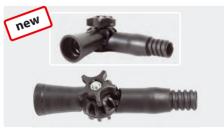

#### Angle adaptor **Ball valve**

Cord thread F: cord thread M

R+M Nr. 525 040 10 115 mm 3/4" F : 3/4" M. Brass

R+M Nr. 726 420

Further telescopic lances are on page 279 and further wash brushes are on pages 308-309.