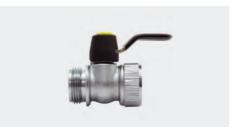

#### Angle adaptor **Ball valve**

Cord thread F: cord thread M

R+M Nr. 525 040 10 115 mm 3/4" F : 3/4" M. Brass

R+M Nr. 726 420

Further telescopic lances are on page 279 and further wash brushes are on pages 308-309.