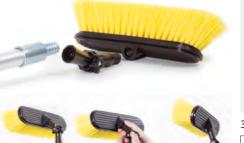

## easyclean365+ washing brushes with coarse thread and water passage

Bristles 60mm. Soft. 250 x 80 mm

Bristles 60mm. Hard. 250 x 80 mm

| 525 000 10 1 525 010 10 1 | R+M Nr. VPE  | R+M Nr. VPE  |
|---------------------------|--------------|--------------|
|                           | 525 000 10 1 | 525 010 10 1 |