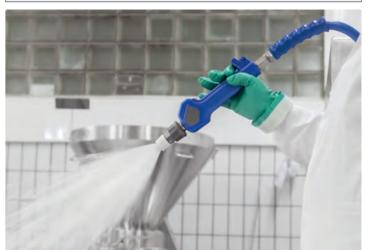

## **Suttner foam guns**

## ST-3225 HP

Professional hp gun with progressive closing system and coupling ST-3100. Stainless steel.

Field of application: foam and rinsing applications in the food industry etc. Industry standard.

Max. 60 bar / 120 l/min / 100  $^{\circ}$ C

| R+M Nr.     | Ð                | <b>E</b>      |
|-------------|------------------|---------------|
| 203 225 550 | coupling ST-3100 | 1/2" F swivel |

Professional hp gun with progressive closing system.

Stainless steel.

Field of application: foam and rinsing applications in the food industry etc. Industry standard.

Max. 60 bar / 120 l/min / 100 °C

| R+M Nr.     | $\bigcirc$ | Œ            |
|-------------|------------|--------------|
| 203 225 545 | 1/2" F     | 1/2"F swivel |