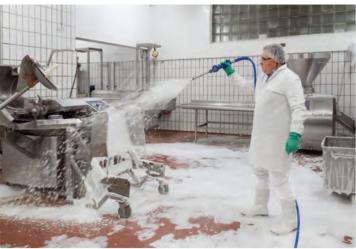

Stainless steel.

Field of application: foam and rinsing applications in the food industry etc. Industry standard.

Max. 24.5 bar / 120 l/min / 100 °C

| R+M Nr.     | Ð      | Œ             |
|-------------|--------|---------------|
| 203 225 645 | 1/2" F | 1/2" F swivel |