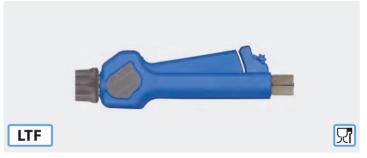

## ST-3225 LP

Professional gun with progressive closing system, locking in opened position and coupling ST-3100.

Stainless steel.

Field of application: foam and rinsing applications in the food industry etc. Industry standard.

Max. 24.5 bar / 120 l/min / 100 °C

| R+M Nr.     | 9                | Ŀ             |
|-------------|------------------|---------------|
| 203 225 650 | coupling ST-3100 | 1/2" F swivel |

Professional gun with progressive closing system and locking in opened position.