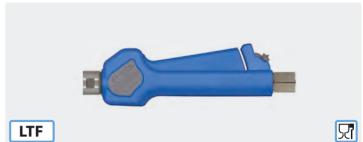

Stainless steel.

Field of application: foam and rinsing applications in the food industry etc. Industry standard.

Max. 60 bar / 120 l/min / 100 °C

| R+M Nr.     | $\bigcirc$ | Œ            |
|-------------|------------|--------------|
| 203 225 545 | 1/2" F     | 1/2"F swivel |