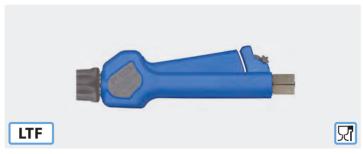

## ST-3225 HP

Professional hp gun with progressive closing system and coupling ST-3100. Stainless steel.

Field of application: foam and rinsing applications in the food industry etc. Industry standard.

Max. 60 bar / 120 l/min / 100  $^{\circ}$ C

| R+M Nr.     | Ð                | <b>E</b>      |
|-------------|------------------|---------------|
| 203 225 550 | coupling ST-3100 | 1/2" F swivel |

Professional hp gun with progressive closing system.