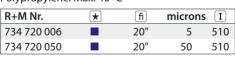

Polypropylene. Max. 40 °C

Stainless steel. Max. 120 °C

| R+M Nr.     | * | fi     | microns | 1   |
|-------------|---|--------|---------|-----|
| 734 709 050 |   | 9.3/4" | 50      | 250 |
|             |   |        |         |     |