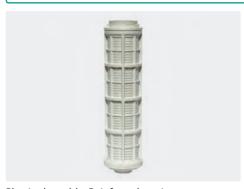

## Cartridge filter

fi

5"

9.3/4"

9.3/4"

microns 1

125

250

250

1

250

60

60

120

Plastic cleanable. Reinforced version. Max. 40 °C

R+M Nr.