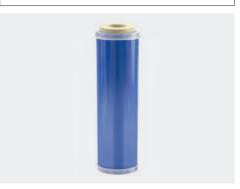

Iron remove filter R+M Nr. fi  $\left[\star\right]$ 734 709 060 9.3/4" 0.85

Water softener. Polyphosphate

| R+M Nr.     | * | fi  | 1   |
|-------------|---|-----|-----|
| 734 58      |   | 5"  | 125 |
| 734 820 035 |   | 20" | 510 |