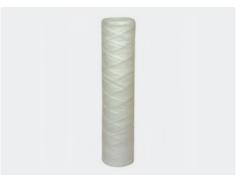

250

Max. 40 °C

| Cotton. |  |
|---------|--|

| R+M Nr. | * | fi     | microns | 1   | R+M Nr. | * |
|---------|---|--------|---------|-----|---------|---|
| 734 55  |   | 5"     | 60      | 128 | 734 57  |   |
| 734 54  |   | 5"     | 150     | 128 | 734 56  |   |
| 734 75  |   | 9.3/4" | 60      | 250 | 734 77  |   |
| 734 74  |   | 9.3/4" | 150     | 250 | 734 76  |   |