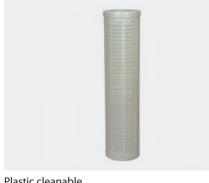

734 293 00

734 293 02

734 293 03

Plastic cleanable. Max. 40 °C

fi

5"

5"

9.3/4"

9.3/4"

microns 1

20

5

20

128

128

250

250

Max. 40 °C

| Cotton. |  |
|---------|--|

| R+M Nr. | * | fi     | microns | 1   | R+M Nr. | * |
|---------|---|--------|---------|-----|---------|---|
| 734 55  |   | 5"     | 60      | 128 | 734 57  |   |
| 734 54  |   | 5"     | 150     | 128 | 734 56  |   |
| 734 75  |   | 9.3/4" | 60      | 250 | 734 77  |   |
| 734 74  |   | 9.3/4" | 150     | 250 | 734 76  |   |