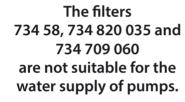

Iron remove filter R+M Nr. fi  $\left[\star\right]$ 734 709 060 9.3/4" 0.85

Water softener. Polyphosphate

| R+M Nr.     | * | fi  | 1   |
|-------------|---|-----|-----|
| 734 58      |   | 5"  | 125 |
| 734 820 035 |   | 20" | 510 |