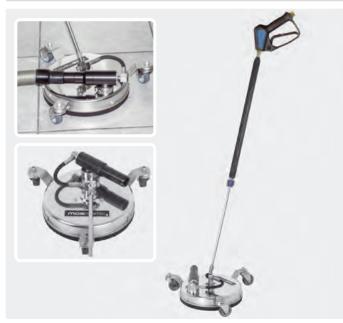

### Surface cleaner FL-SAR 300 Mosmatic

Surface cleaner AQUA with recovery. Complete with integrated suction system, spray gun and nozzles. Recovery Port: 40 mm

Designed for 150 bar / 15 l / min. The black anodized aluminum suction device collects the dirty water via a Venturi and double housing system. It can then be led away via a commercially available suction hose. The use of a vacuum system is no longer needed.

## Max. 275 bar / 120 °C.

| Not suitabl | le for | paved | areas |
|-------------|--------|-------|-------|
|-------------|--------|-------|-------|

| R+M Nr.    | Ø      | G      | Р            |
|------------|--------|--------|--------------|
| 108 782 43 | 300 mm | 3/8" F | max. 275 bar |