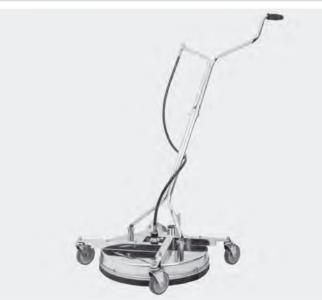

#### Surface cleaner FL-AHY 520 Mosmatic

Completely stainless steel. Surface cleaner with an additional frame for highest stability. A height adjustable housing including a device for extraction. Foldable handle bar for space saving and reasonable transport. 2 nozzles are required. Suitable for 50 mm suction hose. 4 industrial castors (100 mm). Max. 2,400 l/h / 120 °C

| R+M Nr.    | Ø      | G      | Р            |
|------------|--------|--------|--------------|
| 108 809 71 | 520 mm | 1/4" F | max. 500 bar |