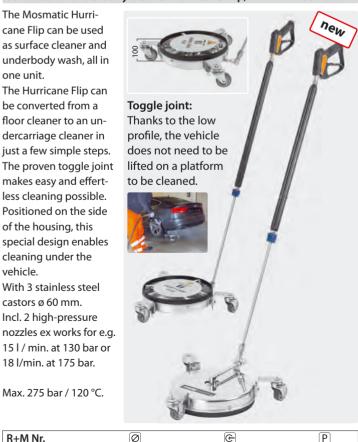

#### Surface and underbody cleaner Hurricane Flip, 2 - in - 1 Mosmatic

3/8" F

max. 275 bar

300 mm

108 786 02

| 1  |  |
|----|--|
| Τ. |  |

324