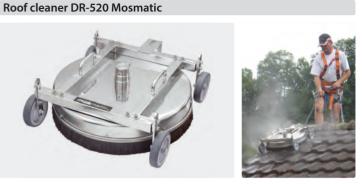

Completely stainless steel. Roof cleaner with an additional frame for highest stability. Adjustable in width of up to 90 mm and in height of up to 33 mm. Including a safety loop for the safety rope with clippers. The use of the ST-550 foot valve is recommended. 4 industrial castors (125 mm). Max. 2,400 l/h / 120 °C

| R+M Nr.    | Ø      | G      | Р            |
|------------|--------|--------|--------------|
| 108 809 72 | 520 mm | 3/8" F | max. 350 bar |
| 108 809 73 | 520 mm | 3/8" F | max. 500 bar |

The accident prevention regulations of the Employer's Liability Insurance Association regarding "the use of high pressure cleaner" (BGV D15) & "tasks with liquid jets" (BGV D26) in addition to DIN EN 60335-2-79 and DIN EN 1829-1 prescribe that manually guided spray units (like roof ceaners) shall be provided with a manually-actuated control for release of the cleaning solution.