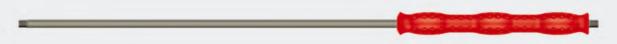

Lance with insulation ST-29 Cool & Compact red. Comfortable grip and ergonomic shape. Heat-proof insulation. Max. 400 bar / 150 °C

| R+M Nr.     | M Nr.  |        | $\leftrightarrow$ | M               |
|-------------|--------|--------|-------------------|-----------------|
| 200 029 318 | 1/4" M | 300 mm | 900 mm            | stainless steel |