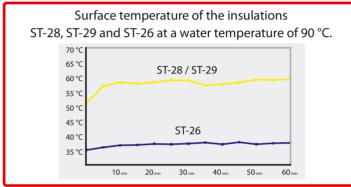

## ST-26 Cool & Soft

Lance with insulation ST-26 Cool & Soft. Comfortable grip and ergonomic shape. Heat-proof insulation. Heat-proof insulation. Max. 400 bar /  $150\,^{\circ}$ C

| R+M Nr.     | 0      | ISO    | lacktriangle | M               |
|-------------|--------|--------|--------------|-----------------|
| 200 026 410 | 1/4" M | 400 mm | 1,000 mm     | stainless steel |

## ST-28 Cool & Compact

Lance with insulation ST-28 Cool & Compact. Comfortable grip and ergonomic shape. Heat-proof insulation. Max. 400 bar / 150 °C

| R+M Nr.     | 0      | ISO    | $\Theta$ | M                 |
|-------------|--------|--------|----------|-------------------|
| 200 028 303 | 1/4" M | 300 mm | 330 mm   | zinc-plated steel |
| 200 028 305 | 1/4" M | 300 mm | 500 mm   | zinc-plated steel |
| 200 028 306 | 1/4" M | 300 mm | 600 mm   | zinc-plated steel |
| 200 028 307 | 1/4" M | 300 mm | 700 mm   | zinc-plated steel |
| 200 028 408 | 1/4" M | 400 mm | 800 mm   | zinc-plated steel |
| 200 028 309 | 1/4" M | 300 mm | 900 mm   | zinc-plated steel |
| 200 028 409 | 1/4" M | 400 mm | 900 mm   | zinc-plated steel |
| 200 028 410 | 1/4" M | 400 mm | 1,000 mm | zinc-plated steel |
| 200 028 412 | 1/4" M | 400 mm | 1,200 mm | zinc-plated steel |