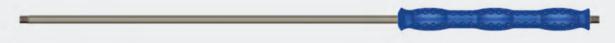

Lance with insulation ST-29 Cool & Compact blue. Comfortable grip and ergonomic shape. Heat-proof insulation. Max. 400 bar / 150 °C

| R+M Nr.     | 0      | ISO    | $\Theta$ | M               |
|-------------|--------|--------|----------|-----------------|
| 200 029 315 | 1/4" M | 300 mm | 900 mm   | stainless steel |