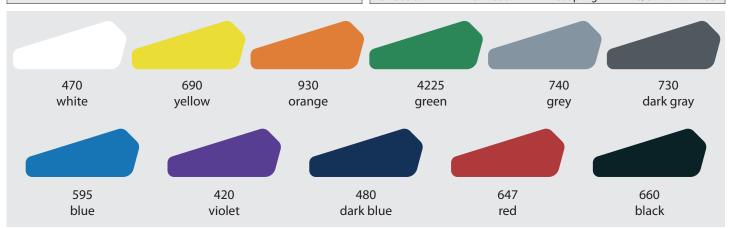

In the following passage we show you how that works. These seven steps have to be made:

- Step 1 choose your model: ST-2300 or ST-2600
- Step 2 determine your desired version
- Step 3 state your favourite colour
- Step 4 fill in the file with the label and return it to R+M. Please provide us your logo in one of the most common kinds of file (BMP, FES, GIF) and inform us about the typeface and typesize which you have used
- Step 5 release the processed logo in writing
- Step 6 arrange for a one-time transfer for the production of the tools needed for the label
- Step 7 place an order with us for 250 labels and one packing unit of spray guns (35 or 50 guns) without label