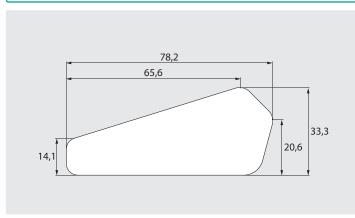

| [TYP]   | Ð           | E                   | VPE                               |
|---------|-------------|---------------------|-----------------------------------|
| ST-2600 | 1/4" F      | 3/8" F              | 50                                |
| ST-2600 | coupling KW | 3/8" F swivel       | 35                                |
| ST-2600 | 1/4" F      | 3/8" F swivel       | 50                                |
|         |             |                     |                                   |
|         | ST-2600     | ST-2600 coupling KW | ST-2600 coupling KW 3/8" F swivel |

| R+M Nr.     | TYP     | Ð           | Œ             | VPE |
|-------------|---------|-------------|---------------|-----|
| 202 300 501 | ST-2300 | 1/4" F      | 3/8" F        | 50  |
| 202 300 521 | ST-2300 | 1/4" F      | M 22 M        | 50  |
| 202 300 551 | ST-2300 | 1/4" F      | 3/8" F swivel | 50  |
| 202 300 562 | ST-2300 | coupling KW | 3/8" F        | 35  |
| 202 300 571 | ST-2300 | coupling KW | 3/8" F swivel | 35  |