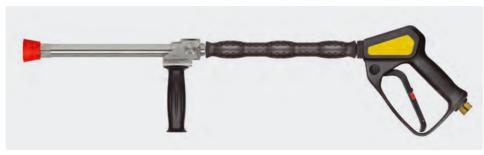

## Longcast lances

3/8" F. Stainless steel. Longcast lance 350 mm with insulation ST-29 Cool & Compact 330 mm, gun ST-2300, grip aside and nozzle protector made out of plastic without nozzle. Max. 280 bar / 45 l/min / 100  $^\circ$ C

| R+M Nr.     | $\Theta$                        | G      |
|-------------|---------------------------------|--------|
| 200 078 510 | nozzle protector without nozzle | 3/8" F |

1/2" F. Stainless steel. Longcast lance 350 mm with insulation ST-29 Cool & Compact 330 mm, gun ST-2320, grip aside and nozzle protector made out of plastic without nozzle. Max. 150 bar / 80 l/min / 100 °C