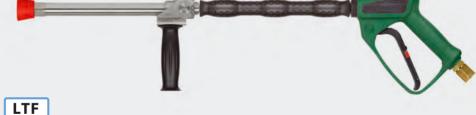

| 200 078 520 |                                 |        |
|-------------|---------------------------------|--------|
| 200 070 520 | nozzle protector without nozzle | 1/2" F |
|             | ·                               |        |
|             |                                 |        |
|             |                                 |        |
|             | _                               |        |