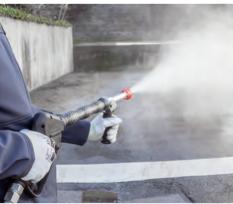

## Longcast lances

3/8" F. Stainless steel. Longcast lance 350 mm with insulation ST-29 Cool & Compact 330 mm, gun ST-2300, grip aside and nozzle protector made out of plastic without nozzle. Max. 280 bar / 45 l/min / 100  $^\circ$ C

The lance works in the medium pressure range. By means of its very good solidity, good handling and compactness the lance is especially suitable for the intensive use.

The lateral hand grip makes a stepless adjustment of the water jet during the operation possible. A long casting point jet or a progressive, conical spray jet can be set.