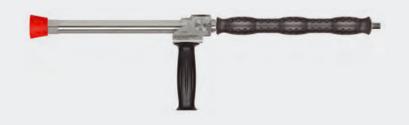

1/4" M. Stainless steel. Longcast lance 350 mm with insulation ST-29 Cool & Compact 330 mm, grip aside and nozzle protector made out of plastic without nozzle. Max. 280 bar / 130 l/min / 100  $^{\circ}$ C

| R+M Nr.     | $\bigcirc$                      | e      |
|-------------|---------------------------------|--------|
| 200 078 500 | nozzle protector without nozzle | 1/4" M |

The longcast lance can be connected to a low pressure pump, to a high pressure pump, to the public water system or to the extinguishing water network.