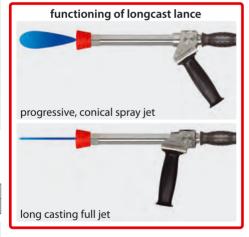

The lance works in the medium pressure range. By means of its very good solidity, good handling and compactness the lance is especially suitable for the intensive use.

The lateral hand grip makes a stepless adjustment of the water jet during the operation possible. A long casting point jet or a progressive, conical spray jet can be set.

In order to realize ideal cleaning results the nozzle size needs to be adapted to the pump performance (pressure and flow rate).