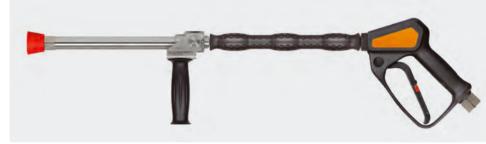

1/2" F. Stainless steel. Longcast lance 350 mm with insulation ST-29 Cool & Compact 330 mm, gun **easy**farm365+, grip aside and nozzle protector made out of plastic without nozzle. Max. 250 bar / 60 l/min / 100 °C

| R+M Nr.     | Ð                               | G             |
|-------------|---------------------------------|---------------|
| 200 078 530 | nozzle protector without nozzle | 1/2" F swivel |
|             |                                 |               |