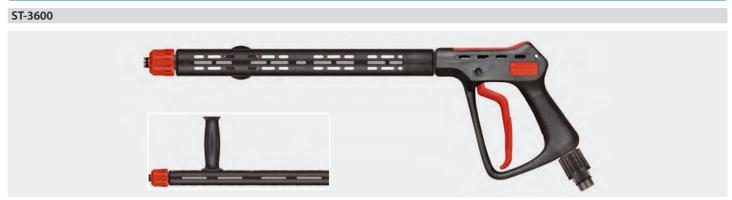

## Suttner 600 bar ultra high pressure guns

Professional ultra high pressure gun with extension ST-9.1 380 mm and quick screw coupling ST-740. Max. 600 bar / 80 l/min / 150 °C

| R+M Nr.     | $\Theta$ | G            |
|-------------|----------|--------------|
| 203 600 532 | M24 F    | M24 M swivel |
|             |          |              |
| <b>1</b>    |          |              |
|             |          |              |
|             |          |              |
|             | П        |              |
|             |          |              |

Professional ultra high pressure gun with extension ST-9.1 380 mm and quick screw coupling ST-740. Max. 600 bar / 80 l/min / 150 °C

| R+M Nr.     | Ð     | œ     |
|-------------|-------|-------|
| 203 600 530 | M24 F | M24 M |