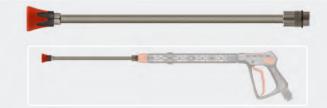

## Ultra high pressure lances

M24 M. Lance 400 mm with nozzle protector ST-10 without nozzle. Lance for ultra high pressure guns with extension ST-9. Max. 600 bar / 150 °C

| R+M Nr.     | Q          | Ð     |
|-------------|------------|-------|
| 203 600 470 | 1/4" F NPT | M24 M |