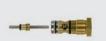

# easywash365+ spray guns by Suttner

Freeze stop valves in easywash365+ spray guns and freeze stop spray guns

The valves are made entirely of nonrusting materials.

Contrary to all commercially available freeze stop valves, the actual internal valve body is made of a very wear-resistant, partially crystalline thermoplastic. This difference significantly increases the robustness, reliability as well as preciseness in switching.

#### Valves complete - easywash365+

Freeze stop

R+M Nr.

202 300 457

1/4" F: 3/8" F R+M Nr.

200 301 050

Repair kit ST-301

| Tr          |
|-------------|
| R+M Nr.     |
| 200 300 100 |