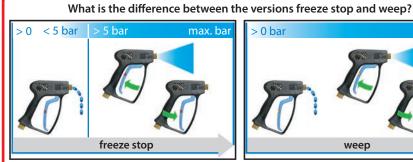

# easywash365+ spray guns by Suttner

Freeze stop valves in easywash365+ spray guns and freeze stop spray guns

The valves are made entirely of nonrusting materials.

Contrary to all commercially available freeze stop valves, the actual internal valve body is made of a very wear-resistant, partially crystalline thermoplastic. This difference significantly increases the robustness, reliability as well as preciseness in switching.

## easywash365+ weep

Professional gun. Weep version. Max. 310 bar / 45 l/min / 150 °C

| R+M Nr.     | Ð      | œ.            |
|-------------|--------|---------------|
| 202 600 528 | 1/4" F | 3/8" F swivel |

easywash365+ freeze stop

Professional gun. Freeze stop version. Max. 310 bar / 45 l/min / 150 °C

| R+M Nr.     | $\Theta$ | Œ             |
|-------------|----------|---------------|
| 202 600 538 | 1/4" F   | 3/8" F swivel |