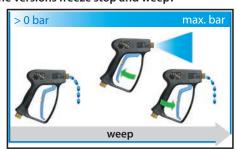

## easywash365+ weep

Professional gun. Weep version. Max. 310 bar / 45 l/min / 150 °C

| R+M Nr.     | Ð      | œ.            |
|-------------|--------|---------------|
| 202 600 528 | 1/4" F | 3/8" F swivel |

Weep

R+M Nr.

202 300 491

easywash365+ weep

Professional gun with lance swivel ST-345. Weep

Max. 310 bar / 45 l/min / 150 °C

| R+M Nr.     | ⊖      | <u>e</u>      |
|-------------|--------|---------------|
| 202 600 803 | 1/4" F | 3/8" F swivel |