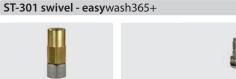

#### Valves complete - easywash365+

Freeze stop

R+M Nr.

202 300 457

1/4" F: 3/8" F R+M Nr.

200 301 050

Repair kit ST-301

| Tr          |
|-------------|
| R+M Nr.     |
| 200 300 100 |