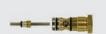

# easywash365+ spray guns by Suttner

Freeze stop valves in easywash365+ spray guns and freeze stop spray guns

The valves are made entirely of nonrusting materials.

Contrary to all commercially available freeze stop valves, the actual internal valve body is made of a very wear-resistant, partially crystalline thermoplastic. This difference significantly increases the robustness, reliability as well as preciseness in switching.

#### Valves complete - easywash365+

Freeze stop

R+M Nr.

202 300 457

1/4" F: 3/8" F R+M Nr.

200 301 050

Repair kit ST-301

| Tr          |
|-------------|
| R+M Nr.     |
| 200 300 100 |