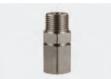

### ST-3100

Professional gun with progressive closing system. Gun with coupling ST-3100. Stainless steel. Field of application: foam and rinsing applications in the food industry etc. Industry standard. Max. 60 bar / 100 l/min / 150 °C

| R+M Nr.     | ⊖                | <u>e</u>      |
|-------------|------------------|---------------|
| 203 100 805 | coupling ST-3100 | 1/2" F swivel |

Professional gun with progressive closing system. Stainless steel. Field of application: foam and rinsing applications in the food industry etc. Industry standard.