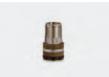

#### ST-3300

Professional high-flow gun. Gun with coupling ST-45. Stainless steel. Field of application: foam and rinsing applications in the food industry etc. Max. 150 bar /  $100 \, l/min / 150 \, ^{\circ}C$ 

| R+M Nr.     | Ð              | <del>©</del> |
|-------------|----------------|--------------|
| 203 300 500 | coupling ST-45 | 1/2" F       |

Professional high-flow gun. Stainless steel. Field of application: foam and rinsing applications in the food industry etc.