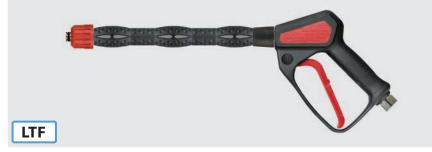

#### Valve complete

ST-2750

**R+M Nr.** 202 750 495

LTF - Low Trigger Force 90 % reduced holding force and 40 % reduced trigger force against usual market guns.