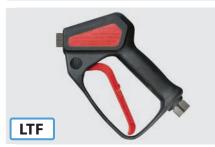

#### ST-2750

Professional ultra high pressure gun with patented LTF. Max. 500 bar / 30 l/min / 150 °C

Professional ultra high pressure gun with patented LTF. Max. 500 bar / 30 l/min / 150 °C

| R+M Nr.     | Ð      | G      | R+M Nr.     | Ð     | G     |
|-------------|--------|--------|-------------|-------|-------|
| 202 750 500 | 1/4" F | 3/8" F | 202 750 535 | M22 F | M22 M |