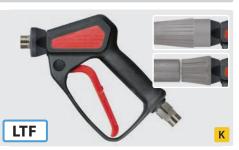

LTF

Professional ultra high pressure gun with extension ST-9.1 240 mm and quick screw coupling ST-740. Max. 500 bar / 30 l/min / 150  $^\circ C$ 

| R+M Nr.     | $\Theta$ | œ      |
|-------------|----------|--------|
| 202 750 610 | M24 F    | 3/8" F |

Professional ultra high pressure gun with extension ST-9.1 340 mm and quick screw coupling ST-740. Max. 500 bar / 30 l/min / 150  $^\circ C$ 

| R+M Nr.     | Ð     | G      |
|-------------|-------|--------|
| 202 750 620 | M24 F | 3/8" F |
|             |       |        |