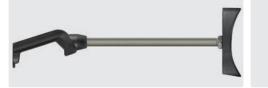

#### ST-2750

Professional ultra high pressure gun with patented LTF. Max. 500 bar / 30 l/min / 150 °C

Professional ultra high pressure gun with patented LTF. Max. 500 bar / 30 l/min / 150 °C

| R+M Nr.     | Ð      | G      | R+M Nr.     | Ð     | G     |
|-------------|--------|--------|-------------|-------|-------|
| 202 750 500 | 1/4" F | 3/8" F | 202 750 535 | M22 F | M22 M |