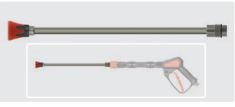

## ST-2750 - the lightweight among the 500 bar spray guns

#### ST-2750

Professional ultra high pressure gun with patented LTF. Max. 500 bar / 30 l/min / 150 °C

Professional ultra high pressure gun with patented LTF. Max. 500 bar / 30 l/min / 150 °C

| R+M Nr.     | Ð      | G      | R+M Nr.     | Ð     | G     |
|-------------|--------|--------|-------------|-------|-------|
| 202 750 500 | 1/4" F | 3/8" F | 202 750 535 | M22 F | M22 M |