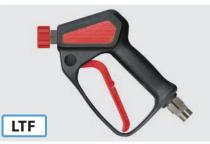

Professional ultra high pressure gun with patented LTF. Gun with insulated outlet suitable for lances with swivel screw coupling. Max. 500 bar / 30 l/min / 150 °C

| R+M Nr.     | Ð     | G     |
|-------------|-------|-------|
| 202 750 570 | M22 M | M22 M |