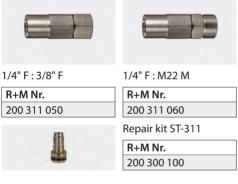

|

#### ST-34

- B B WWWM

easyfarm365+

202 620 491

R+M Nr.

| ST-340 swivel   |                   |
|-----------------|-------------------|
|                 |                   |
| 1/4" F : 1/2" F | Repair kit ST-340 |
| R+M Nr.         | R+M Nr.           |
| 200 340 520     | 200 340 150       |

LTF+ - Low Trigger Force + 90 % reduced holding force and 55 % reduced trigger force against usual market guns.



Professional gun with insulated outlet suitable for lances with swivel screw coupling. Patented valve kit. Especially wear-resistant ball made out of carbide. Swivel made out of stainless steel. Max. 400 bar / 35 l/min / 150 °C

| R+M Nr.     | Ð     | G            |
|-------------|-------|--------------|
| 202 635 720 | M22 M | M22 M swivel |

### ST-311 swivel