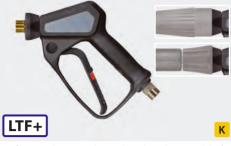

LTF+ - Low Trigger Force + 90 % reduced holding force and 55 % reduced trigger force against usual market guns.

Professional gun with insulated outlet suitable for lances with swivel screw coupling. Patented valve kit. Especially wear-resistant ball made out of carbide. Swivel made out of stainless steel. Max. 400 bar / 35 l/min / 150 °C

| R+M Nr.     | Ð     | G            |
|-------------|-------|--------------|
| 202 635 720 | M22 M | M22 M swivel |