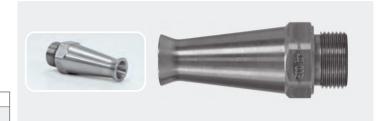

## **Long Cast Nozzle**

- » Stainless steel
- » Applications: cleaning of shafts
- » Extremely high impact force
- » Long reach
- » Nozzle protection
- » Max. 500 bar / 150 °C

| R+M Nr.     | Ø    | œ.     |  |
|-------------|------|--------|--|
| 040 001 963 | 5 mm | 3/4" M |  |