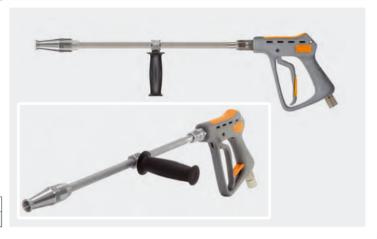

Industrial high-flow gun ST-3500, lance 500 mm with side handle. Long Cast Nozzle.

Max. 350 bar / 200 l/min / 150 °C

## Application:

- » Man hole cleaning
- » Paper Industry. Removal of snow balls during fibre jetting
- » Cleaning Tasks in Off-Shore or Marine Applications

| R+M Nr.     | $\Theta$ | Œ             |  |
|-------------|----------|---------------|--|
| 203 500 560 | 750 mm   | 1/2" F swivel |  |