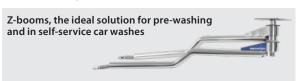

## Z-shaped double ceiling boom, ideal in the pre-wash hall in car washes or in the self-service wash box

- Two 360 degree rotating booms with lengths of 1,550 mm and 1,450 mm on one axis for intersection-free pivoting
- Can be combined with another Z-boom to save space for a three-way setup with a clear, classic
- Polished stainless steel