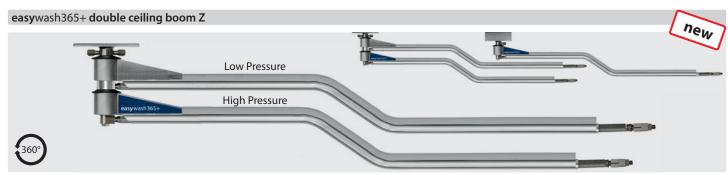

## R+M / Suttner

expands its product range with Z-shaped booms with this twoarm version. All Z-shaped booms can be used at a distance of 90 cm. The standard Z-boom must be mounted at least 5 cm lower for this purpose. Even small washing bays can be equipped with additional, profitable ceiling booms for rim cleaning, foam application, underbody lance, washing brush or air system booms for vacuuming or drying.

## easywash365+ double ceiling boom Z

Stainless steel. Ready for installation with integrated quality swivel joints, professional high-pressure hose with strain relief spring and integrated hose stiffer. Axle has 2 bearings and is permanently lubricated. Especially suitable for the use of 2 ceiling booms next to each other and developed for 2 different media and applications. Max. 275 bar / 90 °C