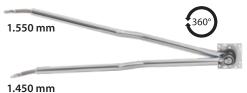

## Z-shaped double ceiling boom, ideal in the pre-wash hall in car washes or in the self-service wash box

- Two 360 degree rotating booms with lengths of 1,550 mm and 1,450 mm on one axis for intersection-free pivoting
- Can be combined with another Z-boom to save space for a three-way setup with a clear, classic
- Polished stainless steel