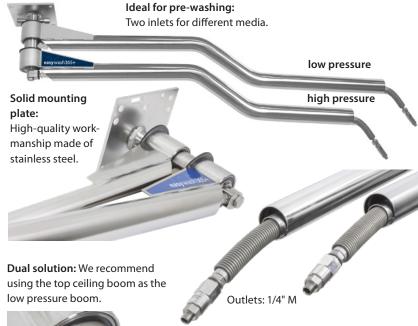

## Z-shaped double ceiling boom, ideal in the pre-wash hall in car washes or in the self-service wash box

- Two 360 degree rotating booms with lengths of 1,550 mm and 1,450 mm on one axis for intersection-free pivoting
- Can be combined with another Z-boom to save space for a three-way setup with a clear, classic
- Polished stainless steel

· Maximum pressure: 275 bar

• Maximum temperature: 120° C

• Inlet: 1/4" F, outlet 1/4" M

## R+M / Suttner

expands its product range with Z-shaped booms with this twoarm version. All Z-shaped booms can be used at a distance of 90 cm. The standard Z-boom must be mounted at least 5 cm lower for this purpose. Even small washing bays can be equipped with additional, profitable ceiling booms for rim cleaning, foam application, underbody lance, washing brush or air system booms for vacuuming or drying.