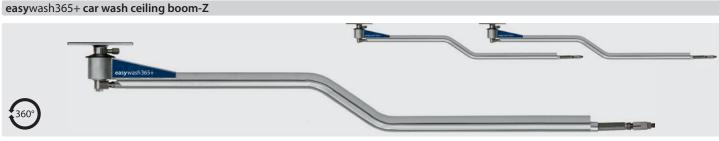

Stainless steel. Ready for installation with two integrated swivels and professional high pressure hose with spring and integrated hose bend restrictors. Axle 2-ball bearings and permanently lubricated. Especially designed for using two booms side by side.

Max. 275 bar / 90 °C

 R+M Nr.
 ⊕
 ⊕
 ⊡

 109 765 926
 1,550 mm
 1/4" F
 1/4" M
 8.0 kg

Stainless steel. Ready for installation with two integrated swivels and professional high pressure hose with spring and integrated hose bend restrictors. Axle 2-ball bearings and permanently lubricated. Especially designed for using two booms side by side.