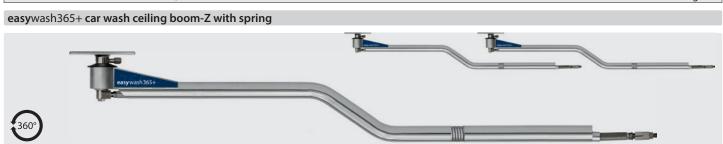

easywash365+ double ceiling boom Z easywash365+ ceiling boom-Z easywash365+ ceiling boom-Z with spring

Strain relief and kink protection: Easy hose assembly and long service life for hoses thanks to the flexible, bendable spring.

## easywash365+ double ceiling boom Z

Stainless steel. Ready for installation with integrated quality swivel joints, professional high-pressure hose with strain relief spring and integrated hose stiffer. Axle has 2 bearings and is permanently lubricated. Especially suitable for the use of 2 ceiling booms next to each other and developed for 2 different media and applications. Max. 275 bar / 90 °C

Stainless steel. Ready for installation with two integrated swivels and professional high pressure hose with spring and integrated hose bend restrictors. Axle 2-ball bearings and permanently lubricated. Especially designed for using two booms side by side.