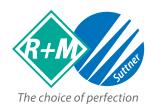

## easywash365+ double ceiling boom Z

Inlets on both sides: 1/4" F

Space-saving, combine with other Z-boom!

easy wash 365+

For two different media: high pressure and low pressure

easywash365+ **Carwash-Solutions** 

## Z-shaped double ceiling boom, ideal in the pre-wash hall in car washes or in the self-service wash box

- Two 360 degree rotating booms with lengths of 1,550 mm and 1,450 mm on one axis for intersection-free pivoting
- Can be combined with another Z-boom to save space for a three-way setup with a clear, classic
- Polished stainless steel

· Maximum pressure: 275 bar

• Maximum temperature: 120° C

• Inlet: 1/4" F, outlet 1/4" M