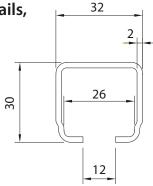

# Hose guide system, profile 32 x 30 mm

Hose guide system elements for easy installation on 32 x 30 mm profile rails, for existing systems

- Material: galvanized steel / plastic.
- For hoses with an outer diameter of 10-16, 17-25 and 26-36 mm.
- Safe and variable adaptations, indestructible and easy to disassemble.
- Smooth-running guide rollers.
- Corrosion-free and lightweight.
- Can be put together individually (modular system).
- Temperature range: 30 ° C to + 60 ° C.

C-Rail\*

Galvanized steel, C-Rail 32 x 30 mm.

| R+M Nr.     | $\Theta$ |  |
|-------------|----------|--|
| 107 000 900 | 4 meters |  |
| 107 000 801 | 6 meters |  |

<sup>\*</sup> the profile is suitable for existing systems (not for items on catalog pages 387-388)