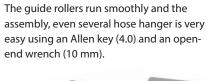

# Hose guide system, profile 32 x 30 mm

Hose guide system elements for easy installation on 32 x 30 mm profile rails, for existing systems

- Material: galvanized steel / plastic.
- For hoses with an outer diameter of 10-16, 17-25 and 26-36 mm.
- Safe and variable adaptations, indestructible and easy to disassemble.
- Smooth-running guide rollers.
- Corrosion-free and lightweight.
- Can be put together individually (modular system).
- Temperature range: 30 ° C to + 60 ° C.

**Profile:** 32 x 30 mm running track

With swivel joint: Movable attachment of the first hose hanger for optimal alignment.

Plastic / galvanized steel.  $-30^{\circ}$  C  $-+60^{\circ}$  C. For C-Rail 32 x 30