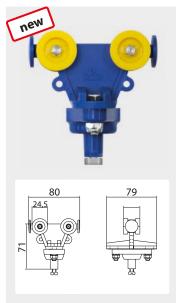

# Hose guide system, profile 32 x 30 mm

For C-Rail 32 x 30 mm. Load capacity 20 kg. Rollers with ball bearings.  $-30^{\circ}$  C  $-+60^{\circ}$  C

R+M Nr. 107 000 301

## Solid cable trolley:

Ball bearings: Smooth running in the rail with a load capacity of 20 kg.

Contact us!
We deliver further extensive accessories on request!