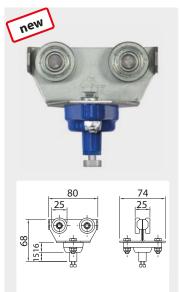

# Hose guide system, profile 32 x 30 mm

For C-Rail 32 x 30 mm. Load capacity 20 kg. Rollers with ball bearings.  $-30^{\circ}$  C  $-+60^{\circ}$  C

R+M Nr. 107 000 301

### Hose trolleys Plastic

For C-Rail 32 x 30 mm. Load capacity 5 kg. Castors with steel axles.  $-30^{\circ}$  C  $-+60^{\circ}$  C

R+M Nr. 107 000 305