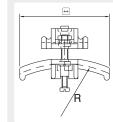

## Ø 10-16 mm

Galvanized steel screws. For C-Rail  $32 \times 30 \text{ mm.} - 30^{\circ} \text{ C} - + 60^{\circ} \text{ C}$ 

| R+M Nr.     | $\leftrightarrow$ | R  |
|-------------|-------------------|----|
| 107 000 050 | 70                | 80 |

### Ø 17-25 mm

Galvanized steel screws. For C-Rail  $32 \times 30 \text{ mm.} - 30^{\circ} \text{ C} - + 60^{\circ} \text{ C}$ 

| 32 X 30 111111. | 30 C 100          | •   |
|-----------------|-------------------|-----|
| R+M Nr.         | $\leftrightarrow$ | R   |
| 107 000 051     | 100               | 125 |

Ø 26-36 mm

Galvanized steel screws. For C-Rail  $32 \times 30$  mm.  $-30^{\circ}$  C  $-+60^{\circ}$  C

| R+M Nr.     | $\leftrightarrow$ | R   |  |
|-------------|-------------------|-----|--|
| 107 000 052 | 140               | 160 |  |