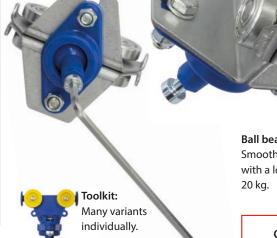

## Solid cable trolley:

Ball bearings: Smooth running in the rail with a load capacity of 20 kg.

Contact us!
We deliver further extensive accessories on request!