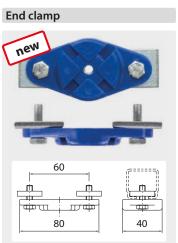

Galvanized steel. Rubber buffer.

- 30° C - + 60° C. For C-Rail 32 x 30

| R+M Nr.   |  |
|-----------|--|
| 107 408 0 |  |