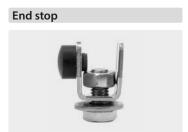

Galvanized steel. Rubber buffer.

- 30° C - + 60° C. For C-Rail 32 x 30

| R+M Nr.   |  |
|-----------|--|
| 107 408 0 |  |