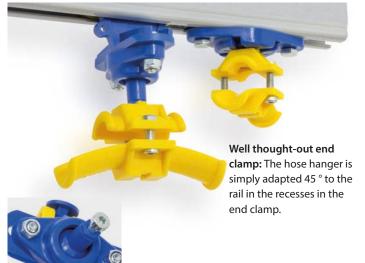

**Profile:** 32 x 30 mm running track

With swivel joint: Movable attachment of the first hose hanger for optimal alignment.

Plastic / galvanized steel.  $-30^{\circ}$  C  $-+60^{\circ}$  C. For C-Rail 32 x 30