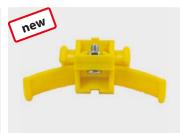

### Hose hanger plastic

## Ø 10-16 mm

Galvanized steel screws. For C-Rail  $32 \times 30 \text{ mm.} - 30^{\circ} \text{ C} - + 60^{\circ} \text{ C}$ 

| R+M Nr.     | $\leftrightarrow$ | R  |
|-------------|-------------------|----|
| 107 000 050 | 70                | 80 |