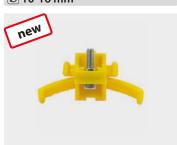

### Hose hanger plastic

## Ø 10-16 mm

Galvanized steel screws. For C-Rail  $32 \times 30 \text{ mm.} - 30^{\circ} \text{ C} - + 60^{\circ} \text{ C}$ 

| R+M Nr.     | $\leftrightarrow$ | R  |
|-------------|-------------------|----|
| 107 000 050 | 70                | 80 |