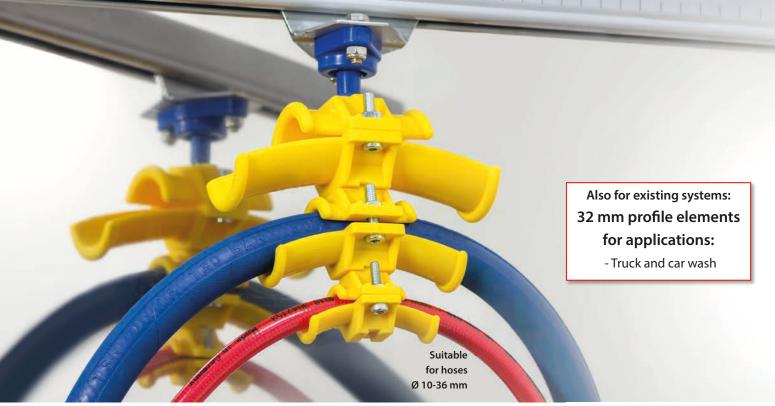

# Hose guide system, profile 32 x 30 mm

Hose guide system elements for easy installation on 32 x 30 mm profile rails, for existing systems

- Material: galvanized steel / plastic.
- For hoses with an outer diameter of 10-16, 17-25 and 26-36 mm.
- Safe and variable adaptations, indestructible and easy to disassemble.
- Smooth-running guide rollers.
- Corrosion-free and lightweight.
- Can be put together individually (modular system).
- Temperature range: 30 ° C to + 60 ° C.

**Profile:** 32 x 30 mm running track

With swivel joint: Movable attachment of the first hose hanger for optimal alignment.

Plastic / galvanized steel.  $-30^{\circ}$  C  $-+60^{\circ}$  C. For C-Rail 32 x 30

## Ø 10-16 mm

Galvanized steel screws. For C-Rail  $32 \times 30 \text{ mm.} - 30^{\circ} \text{ C} - + 60^{\circ} \text{ C}$ 

| R+M Nr.     | $\leftrightarrow$ | R  |
|-------------|-------------------|----|
| 107 000 050 | 70                | 80 |

### Ø 17-25 mm

Galvanized steel screws. For C-Rail  $32 \times 30 \text{ mm.} - 30^{\circ} \text{ C} - + 60^{\circ} \text{ C}$ 

| 32 X 30 111111. | 30 C 100          | •   |
|-----------------|-------------------|-----|
| R+M Nr.         | $\leftrightarrow$ | R   |
| 107 000 051     | 100               | 125 |

Ø 26-36 mm

Galvanized steel screws. For C-Rail  $32 \times 30$  mm.  $-30^{\circ}$  C  $-+60^{\circ}$  C

| R+M Nr.     | $\leftrightarrow$ | R   |  |
|-------------|-------------------|-----|--|
| 107 000 052 | 140               | 160 |  |

C-Rail\*

Galvanized steel, C-Rail 32 x 30 mm.

| R+M Nr.     | $\Theta$ |  |
|-------------|----------|--|
| 107 000 900 | 4 meters |  |
| 107 000 801 | 6 meters |  |

<sup>\*</sup> the profile is suitable for existing systems (not for items on catalog pages 387-388)