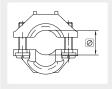

C-Rail\*

Galvanized steel, C-Rail 32 x 30 mm.

| R+M Nr.     | $\Theta$ |  |
|-------------|----------|--|
| 107 000 900 | 4 meters |  |
| 107 000 801 | 6 meters |  |

<sup>\*</sup> the profile is suitable for existing systems (not for items on catalog pages 387-388)