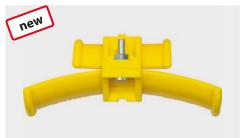

### Hose hanger plastic

### Ø 17-25 mm

Galvanized steel screws. For C-Rail  $32 \times 30 \text{ mm.} - 30^{\circ} \text{ C} - + 60^{\circ} \text{ C}$ 

| 32 X 30 111111. | 30 C 100          | •   |
|-----------------|-------------------|-----|
| R+M Nr.         | $\leftrightarrow$ | R   |
| 107 000 051     | 100               | 125 |

Ø 26-36 mm

Galvanized steel screws. For C-Rail  $32 \times 30$  mm.  $-30^{\circ}$  C  $-+60^{\circ}$  C

| R+M Nr.     | $\leftrightarrow$ | R   |  |
|-------------|-------------------|-----|--|
| 107 000 052 | 140               | 160 |  |