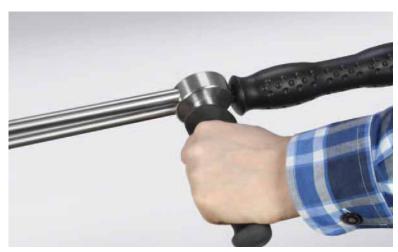

safe and simple handling: the ergonomic design of the side handle

**in good shape:** Stainless steel valve with engraved technical data

**vertical or horizontal:** attach the low pressure nozzle as required for the application