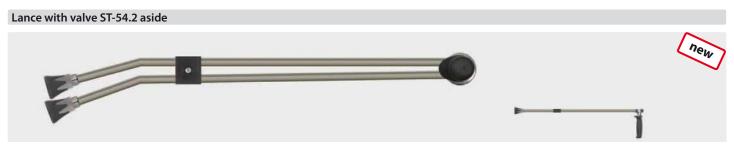

## Stainless steel double lance ST-54.2

## Stainless steel double lance ST-54.2

Material

1/4" F. Lance with valve ST-54.2 aside and nozzle protector ST-10 with low pressure nozzle. Max. 400 bar / 150 °C

Material

Length

| 517 054 605 | 1/4" F NPT | - | 650 mm | stainless steel |          |     |
|-------------|------------|---|--------|-----------------|----------|-----|
|             |            | • |        |                 |          | new |
|             |            |   |        |                 | <b>—</b> | Kr  |