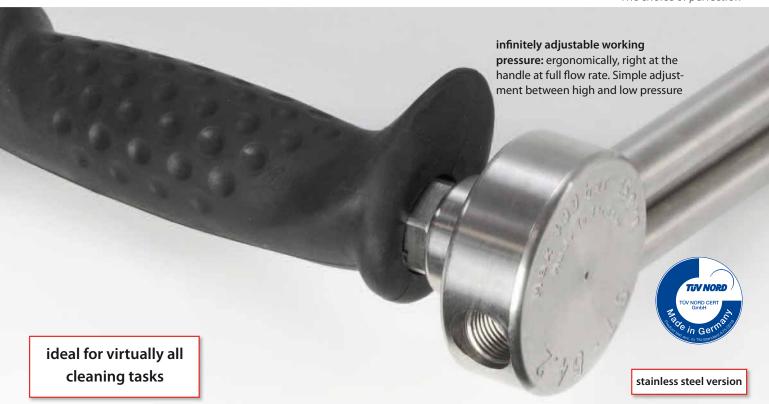

## The professional stainless steel double lance

- to simple adjust the working pressure at full flow rate
- especially designed for the agricultural industry
- easy handling, ergonomic side handle
- stainless steel version
- molded lance ST-29 as option
- max. pressure: 400 bar, 5,800 psi
- max. flow: 45 litres
- max. temperature: 150 °C

safe and simple handling: the ergonomic design of the side handle

**in good shape:** Stainless steel valve with engraved technical data

**vertical or horizontal:** attach the low pressure nozzle as required for the application