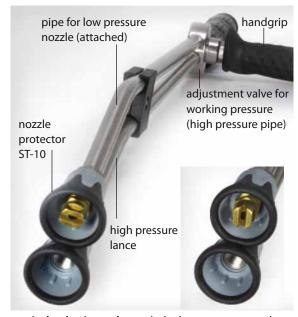

safe and simple handling: the ergonomic design of the side handle

**in good shape:** Stainless steel valve with engraved technical data

**vertical or horizontal:** attach the low pressure nozzle as required for the application

## Stainless steel double lance ST-54.2

Material

1/4" F. Lance with valve ST-54.2 aside and nozzle protector ST-10 with low pressure nozzle. Max. 400 bar / 150 °C

Material

Length

| 517 054 605 | 1/4" F NPT | - | 650 mm | stainless steel |          |     |
|-------------|------------|---|--------|-----------------|----------|-----|
|             |            | • |        |                 |          | new |
|             |            |   |        |                 | <b>—</b> | Kr  |