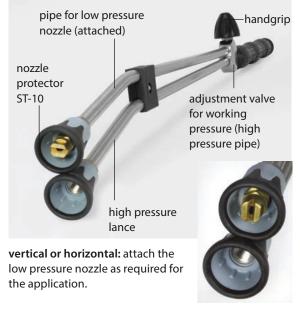

## The professional stainless steel double lance

- to simple adjust the working pressure at full flow rate
- especially designed for the agricultural industry
- easy handling, ergonomic side handle
- stainless steel version
- molded lance ST-29 as option
- max. pressure: 400 bar, 5,800 psi
- max. flow: 45 litres
- max. temperature: 150 °C

**safe and simple handling:** the ergonomic design of the side handle on top.

Stainless steel

R+M Nr. 517 053 450

## Stainless steel double lances ST-53.2

1/4" F. Lance with valve ST-53.2 on top and nozzle protector ST-10 with low pressure nozzle. Max. 400 bar / 150  $^{\circ}\text{C}$ 

| K+IVI Nr.   | outiet     | insulation | iength | materiai        | K+M Nr. | outiet | insulation | iength | materiai |
|-------------|------------|------------|--------|-----------------|---------|--------|------------|--------|----------|
| 517 053 605 | 1/4" F NPT | -          | 650 mm | stainless steel |         |        |            |        |          |
|             |            | •          |        |                 |         |        |            |        | new      |
|             |            |            |        |                 |         |        |            |        | Kr       |