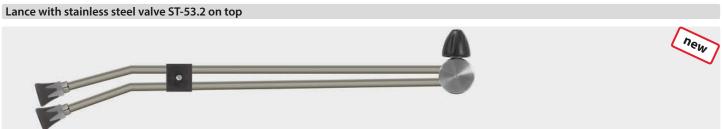

## Stainless steel double lances ST-53.2

## Stainless steel double lances ST-53.2

1/4" F. Lance with valve ST-53.2 on top and nozzle protector ST-10 with low pressure nozzle. Max. 400 bar / 150  $^{\circ}\text{C}$ 

| K+IVI Nr.   | outiet     | insulation | iength | materiai        | K+M Nr. | outiet | insulation | iength | materiai |
|-------------|------------|------------|--------|-----------------|---------|--------|------------|--------|----------|
| 517 053 605 | 1/4" F NPT | -          | 650 mm | stainless steel |         |        |            |        |          |
|             |            | •          |        |                 |         |        |            |        | new      |
|             |            |            |        |                 |         |        |            |        | Kr       |