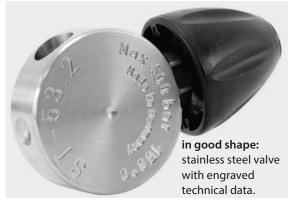

**safe and simple handling:** the ergonomic design of the side handle on top.

Stainless steel

R+M Nr. 517 053 450

## Technical data

| Version:                         |
|----------------------------------|
| Max. pressure / max. temperature |
| Max. flow                        |
| Nozzle protector                 |
| Length                           |
| Outlet                           |
| Inlet                            |
| Material valve and pipes         |
| Weight                           |

| without extension           |  |
|-----------------------------|--|
| 400 bar, 5,800 psi / 150 °C |  |
| 45 l                        |  |
| 2 x ST-10                   |  |
| 650 mm                      |  |
| 2 x 1/4" IG NPT             |  |
| 1/4" F / M22 M              |  |
| stainless steel             |  |
| 0.9 kg                      |  |