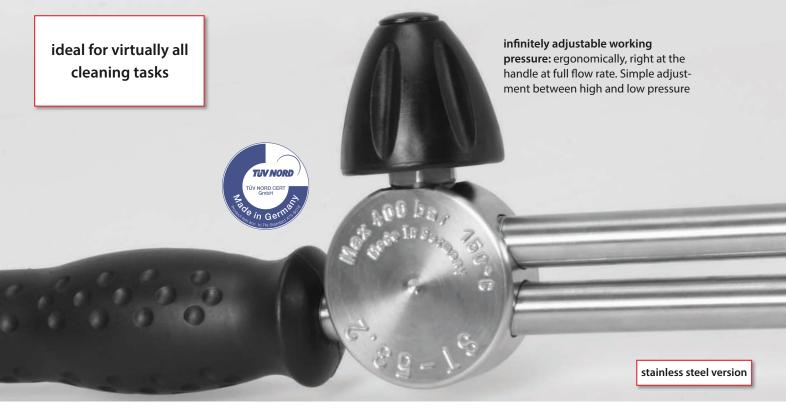

## Stainless steel double lances ST-53.2

## The professional stainless steel double lance

- to simple adjust the working pressure at full flow rate
- especially designed for the agricultural industry
- easy handling, ergonomic side handle
- stainless steel version
- molded lance ST-29 as option
- max. pressure: 400 bar, 5,800 psi
- max. flow: 45 litres
- max. temperature: 150 °C

**safe and simple handling:** the ergonomic design of the side handle on top.

Stainless steel

R+M Nr. 517 053 450