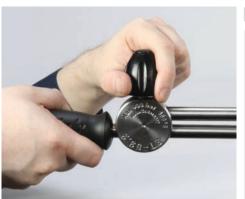

**safe and simple handling:** the ergonomic design of the side handle on top.

Stainless steel

R+M Nr. 517 053 450